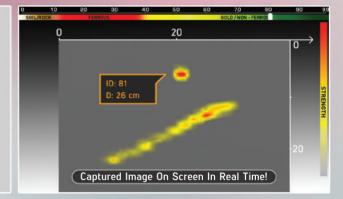

### Real Buried Target Underground

Copper Boiler Filled with Gold Coins Width 50 cm - Height 30 cm