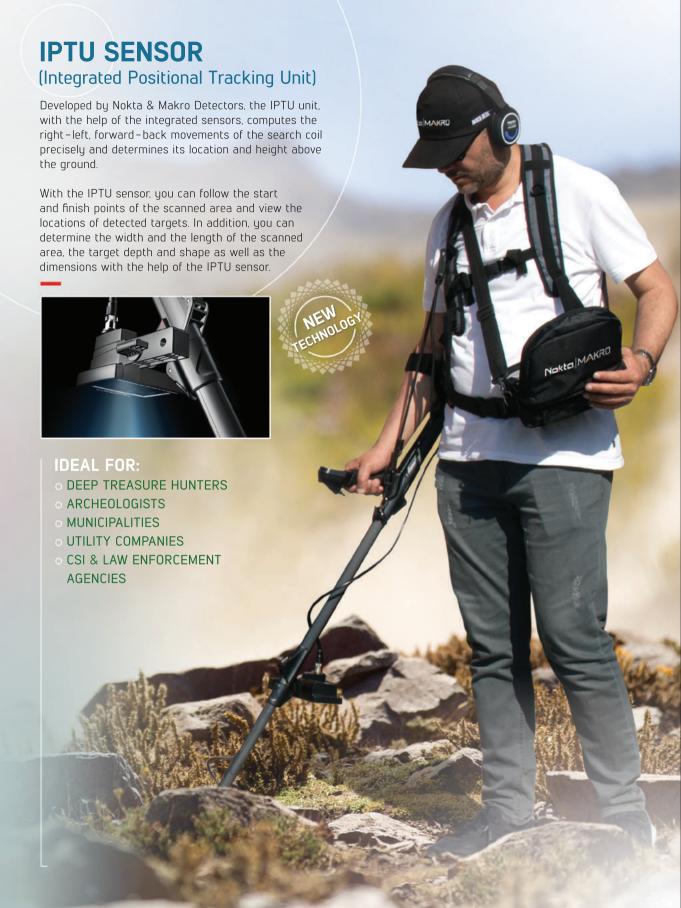

# THE START OF A NEW ERA IN METAL DETECTION! GO BEYOND BASIC BEEPS AND TARGET ID NUMBERS.

**INVENIO** is the first and single revolutionary step taken towards turning a dream into reality in the metal detector industry!

INVENIO represents one of the most dramatic advances in metal detection technology since conventional metal detectors first appeared on the market in the 1930s. While many new features and advancements in technology have been introduced since, INVENIO provides the first major step forward in meeting consumer expectations.

Nokta & Makro Detectors, since its foundation, has been taking steps towards turning this dream of users into reality. After years of extensive Research & Development and advanced engineering studies, Nokta & Makro has achieved the development of the world's first Smart Detector & Imaging system – the INVENIO. Nokta & Makro owns the whole technology and know-how used in the INVENIO for which 3 different patents are applied for.

INVENIO is designed as a platform that can be advanced and it is planned to be integrated with all hobby detectors (coin and relic) as well as gold nugget detectors in the future.