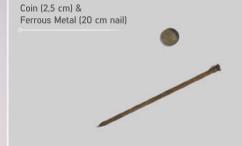

### Real Buried Target Underground

Copper Boiler Filled with Gold Coins Width 50 cm - Height 30 cm