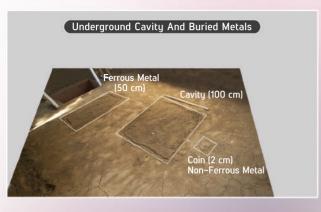

- o To discover deeper targets
- To know what type of a metal the detected target is
- o To see the real depths of targets
- The see the real shapes of targets
- o To determine the dimensions of targets
- To detect ground anomalies/cavities

### Multi - Purpose

Targets that you can detect with the INVENIO: Deep treasures, caches, coins, relics, ground anomalies/cavities such as underground caves, tunnels etc... In short, all you are looking for underground!