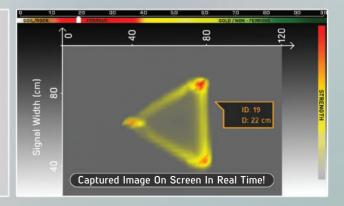

### Real Buried Target Underground

Equilateral Triangle Made of Iron Bars (50 cm each side)

INV56 Waterproof DD Search Coil 56 x 49 cm (22" x 19")

INV40 Waterproof DD Search Coil & Cover 40 x 35 cm (15.5" x 14")