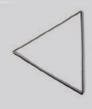

### Real Buried Target Underground

Equilateral Triangle Made of Iron Bars (50 cm each side)

INV56 Waterproof DD Search Coil 56 x 49 cm (22" x 19")

INV40 Waterproof DD Search Coil & Cover 40 x 35 cm (15.5" x 14")