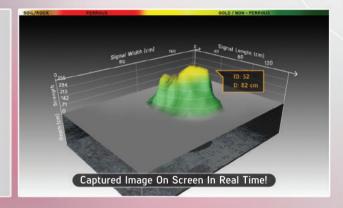

### Artificial Intelligence

The Artificial Neural Network enables the device to provide superior shape extractions as well as depth indications by utilizing adaptive learning algorithms!

## Real Buried Targets Underground

### Real Buried Target Underground

Equilateral Triangle Made of Iron Bars (50 cm each side)

INV56 Waterproof DD Search Coil 56 x 49 cm (22" x 19")

INV40 Waterproof DD Search Coil & Cover 40 x 35 cm (15.5" x 14")