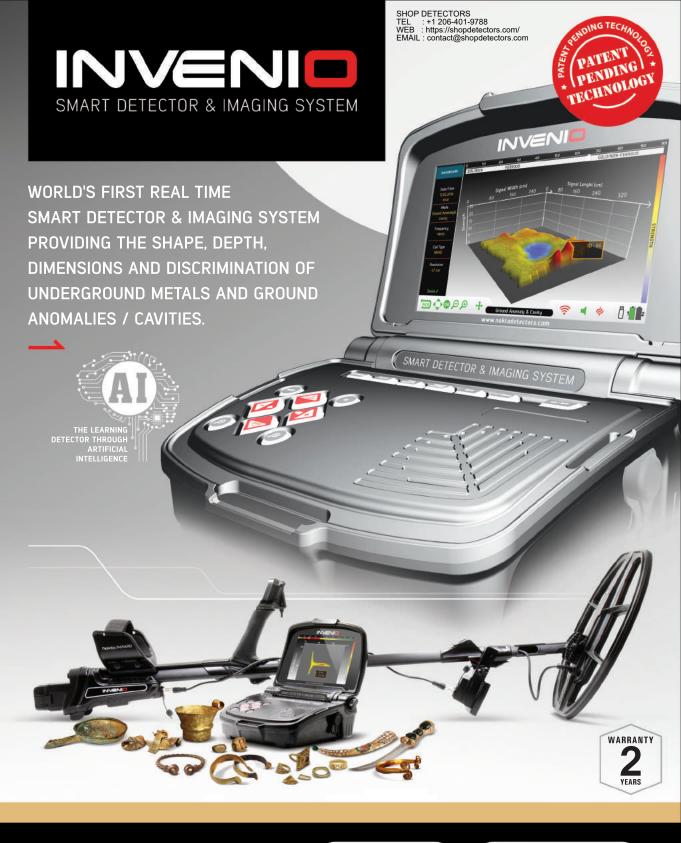

# THE START OF A NEW ERA IN METAL DETECTION! GO BEYOND BASIC BEEPS AND TARGET ID NUMBERS.

**INVENIO** is the first and single revolutionary step taken towards turning a dream into reality in the metal detector industry!

INVENIO represents one of the most dramatic advances in metal detection technology since conventional metal detectors first appeared on the market in the 1930s. While many new features and advancements in technology have been introduced since, INVENIO provides the first major step forward in meeting consumer expectations.

Nokta & Makro Detectors, since its foundation, has been taking steps towards turning this dream of users into reality. After years of extensive Research & Development and advanced engineering studies, Nokta & Makro has achieved the development of the world's first Smart Detector & Imaging system – the INVENIO. Nokta & Makro owns the whole technology and know-how used in the INVENIO for which 3 different patents are applied for.