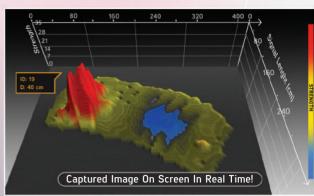

### Artificial Intelligence

The Artificial Neural Network enables the device to provide superior shape extractions as well as depth indications by utilizing adaptive learning algorithms!

### Real Buried Target Underground

Copper Boiler Filled with Gold Coins Width 50 cm - Height 30 cm

## Real Buried Targets Underground