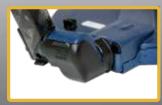

## **SPECIFICATION**

| Coil                                   | 8 in Round Monoloop                                                                                                                          |
|----------------------------------------|----------------------------------------------------------------------------------------------------------------------------------------------|
| Audio Output                           | Built-in Speaker     Minelab Headphones (supplied)     Koss Waterproof Headphones (not supplied)     Pro-Sonic Wireless Audio (not supplied) |
| Display                                | 9 LEDs indicate detection, battery status and<br>threshold level     1 Low battery warning LED                                               |
| Length                                 | • Extended: 1500 mm (59.1 in)<br>• Collapsed: 400 mm (15.7 in)                                                                               |
| Weight<br>(excl. battery & headphones) | 2.3 kg (5.1 lbs)                                                                                                                             |
| Batteries                              | Li-lon Battery Pack with Charger  4 x C-cell 1.2 V 5000 mAh Rechargeable (not supplied)  4 x C-cell 1.5 V Alkaline (not supplied)            |
| Detecting Modes                        | Normal (1 — 5 Sensitivity range)     Salt (1 — 3 Sensitivity range)                                                                          |
| Noise Cancel                           | Manually Initiated, Automatic Scanning                                                                                                       |
| Ground Balance                         | Automatic Ground Tracking (AGT)     Fast Ground Balance                                                                                      |
| Threshold                              | 9 audio levels                                                                                                                               |
| Audio Pitch (Tone)                     | Low, High                                                                                                                                    |
| Transmission & Technology              | Pulse Induction, Multi Period Fast (MPF)                                                                                                     |
| Included Accessories                   | Armrest Cover     Coil Joint Protector                                                                                                       |
| Optional Accessories                   | Koss Waterproof Headphones     Pro-Sonic Wireless Audio     Carry Bag                                                                        |

## **NEW FEATURES**

Coil Joint Protector

 Rechargeable Lithium-ion **Battery Pack** 

Armrest Cover

Headphones

8 in Round Monoloop Coil

Full Carbon Fibre Shaft

Handle