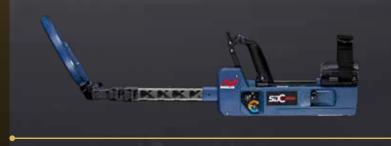

## **All Terrain Gold Detecting**

SDC 2300 is a compact, high performance, mid-range detector, perfect for discovering gold patches on land and underwater at depths of up to 3 m (10 ft). SDC 2300 is extremely sensitive to small nuggets in heavily mineralised ground conditions.

## **NEW FEATURES**

Coil Joint Protector

 Rechargeable Lithium-ion **Battery Pack** 

Armrest Cover

Headphones

8 in Round Monoloop Coil

Full Carbon Fibre Shaft

Handle

Armrest

Waterproof Headphone Socket

**Detecting Modes** 

SHOP DETECTORS TEL : +1 206-401-9788

WEB: https://shopdetectors.com/ EMAIL: contact@shopdetectors.com

MINELAB

No.