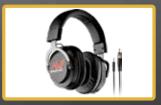

## **SPECIFICATION**

| Coil                                   | 8 in Round Monoloop                                                                                                                          |
|----------------------------------------|----------------------------------------------------------------------------------------------------------------------------------------------|
| Audio Output                           | Built-in Speaker     Minelab Headphones (supplied)     Koss Waterproof Headphones (not supplied)     Pro-Sonic Wireless Audio (not supplied) |
| Display                                | 9 LEDs indicate detection, battery status and<br>threshold level     1 Low battery warning LED                                               |
| Length                                 | • Extended: 1500 mm (59.1 in)<br>• Collapsed: 400 mm (15.7 in)                                                                               |
| Weight<br>(excl. battery & headphones) | 2.3 kg (5.1 lbs)                                                                                                                             |
| Batteries                              | Li-lon Battery Pack with Charger  4 x C-cell 1.2 V 5000 mAh Rechargeable (not supplied)  4 x C-cell 1.5 V Alkaline (not supplied)            |
| Detecting Modes                        | Normal (1 — 5 Sensitivity range)     Salt (1 — 3 Sensitivity range)                                                                          |
| Noise Cancel                           | Manually Initiated, Automatic Scanning                                                                                                       |
| Ground Balance                         | Automatic Ground Tracking (AGT)     Fast Ground Balance                                                                                      |
| Threshold                              | 9 audio levels                                                                                                                               |
| Audio Pitch (Tone)                     | Low, High                                                                                                                                    |
| Transmission & Technology              | Pulse Induction, Multi Period Fast (MPF)                                                                                                     |
| Included Accessories                   | Armrest Cover     Coil Joint Protector                                                                                                       |
| Optional Accessories                   | Koss Waterproof Headphones     Pro-Sonic Wireless Audio     Carry Bag                                                                        |

## **NEW FEATURES**

Coil Joint Protector

 Rechargeable Lithium-ion **Battery Pack** 

Armrest Cover

Headphones

8 in Round Monoloop Coil

Full Carbon Fibre Shaft

Handle