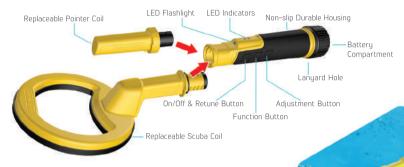

# SCUBA DETECTOR & POINTER 2-IN-1 SET

### Patented Design

This innovative design allows for a quick transformation of the device from a Scuba Detector into a Pinpointer and vice versa in a matter of seconds.

## LED Flashlight

Easily see your target at night or when hunting underwater.

#### Rapid Retune

Ensures stable operation of the device with the push of one button.