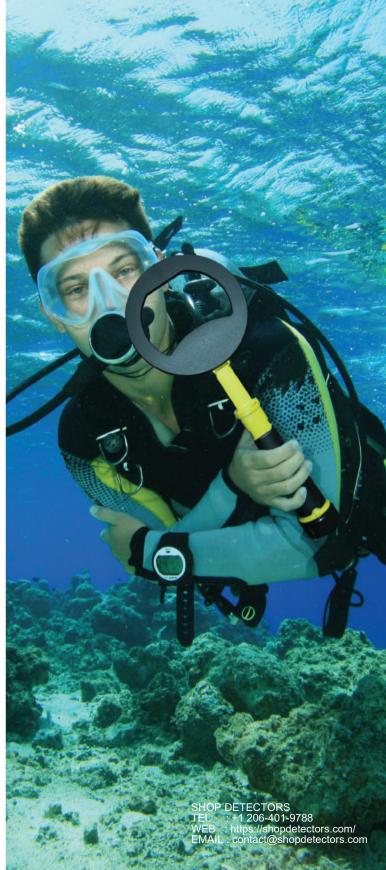

# SCUBA DETECTOR & POINTER 2-IN-1 SET

## THE BEST ADDITION TO YOUR DETECTING GEAR!

Whether you are a professional diver, a vacationer or simply a detectorist who loves to search both on land and underwater, the PulseDive 2-in-1 Set will be the best addition to your gear this year!

### Patented Design

This innovative design allows for a quick transformation of the device from a Scuba Detector into a Pinpointer and vice versa in a matter of seconds.

#### IP68

Waterproof up to 60m (200ft.)