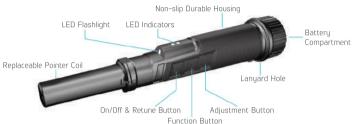

#### **Detection Alerts & Indicators**

- 1. Audio Only
- 2. Vibration Only
- 3. Audio & Vibration
- LED Indicator in addition to any of the above

## LED Flashlight

Easily see your target at night or when hunting underwater.

### Rapid Retune

Ensures stable operation of the device with the push of one button.

### Dive Mode

Provides easier operation underwater by locking the keys and preventing them to be pressed by water pressure while deep diving.

### Lost Alarm

After 5 minutes of inactivity, the device emits an audible alarm and LED starts flashing.

## Replaceable Hard-Shell Case

The replaceable pointer coil comes with a hard-shell protection case to prevent wear of the detection tip.

Nokta Makro Detectors reserves the right to change the design, specifications or accessories without notice and without any obligation or liability whatsoever.