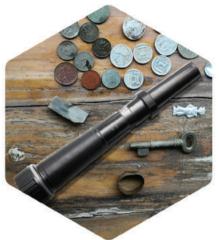

# THE MOST INNOVATIVE PINPOINTER ON THE MARKET WITH BUILT-IN WIRELESS MODULE THAT CAN ALSO TRANSFORM INTO A SCUBA DETECTOR!

Whether you are a professional diver, a vacationer or simply a detectorist who loves to search both on land and underwater, the PulseDive Pinpointer will provide you with unique features that will enrich your detecting experience.