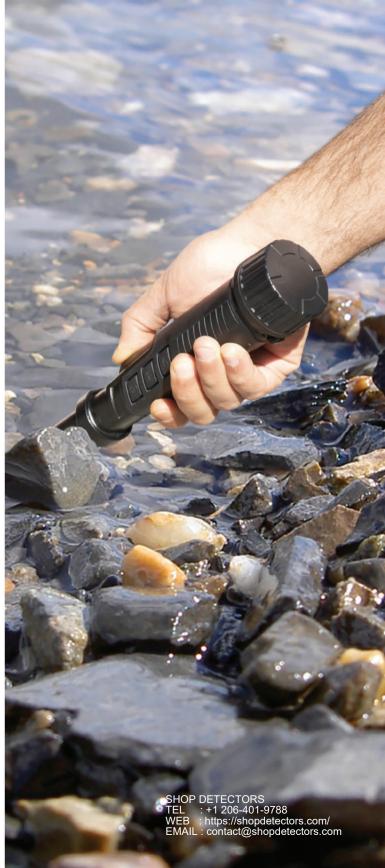

# THE MOST INNOVATIVE PINPOINTER ON THE MARKET WITH BUILT-IN WIRELESS MODULE THAT CAN ALSO TRANSFORM INTO A SCUBA DETECTOR!

Whether you are a professional diver, a vacationer or simply a detectorist who loves to search both on land and underwater, the PulseDive Pinpointer will provide you with unique features that will enrich your detecting experience.

#### IP68

Waterproof up to 60m (200ft.)

### Dive Mode

Provides easier operation underwater by locking the keys and preventing them to be pressed by water pressure while deep diving.