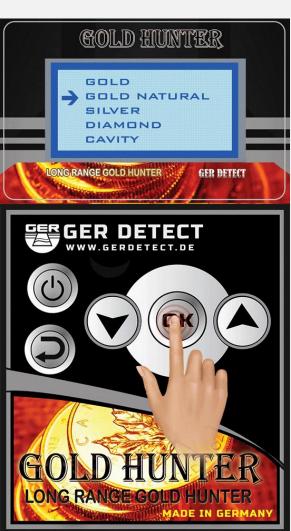

You have to select TARGET TYPE (GOLD NATURAL for example)

Choose the Front Range according to the area you want to reach you can select between

(0500-1000 -1500 -2000)M

After selecting the Front Range, the search screen will appear which contain an indicator, which will start to move, and the device will start to issue a peep sound, which is the signal.