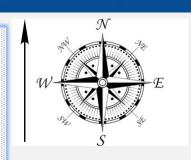

#### **CONNECT THE SUPPER ANTENNA**

**CONNECT THE SIGNAL RECIPIENT** 

The explorer must stand facing from north to south, which is the best way to search for gold and hidden treasures underground.

If no signal is obtained, change the direction from east to west and from west to east and from south to north.

Upon obtaining a signal, the antenna will circumvent the target directly