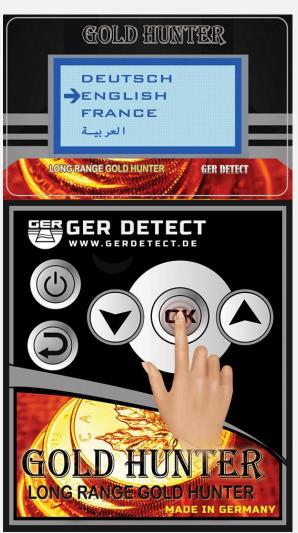

## SWITCH ON THE DEVICE THROUGH THE (ON/OFF)

THE BATTERY LED: THIS LED WILL TURN ON

WHEN THE BATTERY CHARGE RUN OUT

THE DEVICE WORKS IN FOUR LANGUAGES

(GERMAN-ENGLISH-FRENCH-ARABIC)

After selecting the language (English for example).