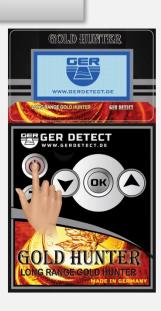

## SWITCH ON THE DEVICE THROUGH THE (ON/OFF)

THE BATTERY LED: THIS LED WILL TURN ON

WHEN THE BATTERY CHARGE RUN OUT

THE DEVICE WORKS IN FOUR LANGUAGES

(GERMAN-ENGLISH-FRENCH-ARABIC)

After selecting the language (English for example).

You have to select TARGET TYPE (GOLD NATURAL for example)

Choose the Front Range according to the area you want to reach you can select between

(0500-1000 -1500 -2000)M

After selecting the Front Range, the search screen will appear which contain an indicator, which will start to move, and the device will start to issue a peep sound, which is the signal.