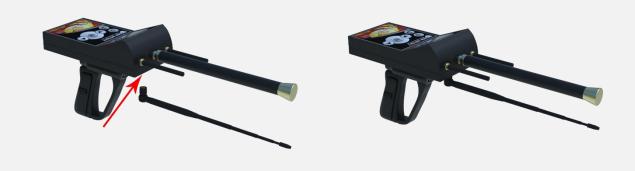

## CONNECT THE LONG RANGE PARTS TO THE DEVICE

CONNECT THE HANDLE TO THE DEVICE

www.gerdetect.de

#### **CONNECT THE SIGNAL TRANSMITTER**

#### **CONNECT THE SUPPER ANTENNA**

**CONNECT THE SIGNAL RECIPIENT** 

The explorer must stand facing from north to south, which is the best way to search for gold and hidden treasures underground.

If no signal is obtained, change the direction from east to west and from west to east and from south to north.