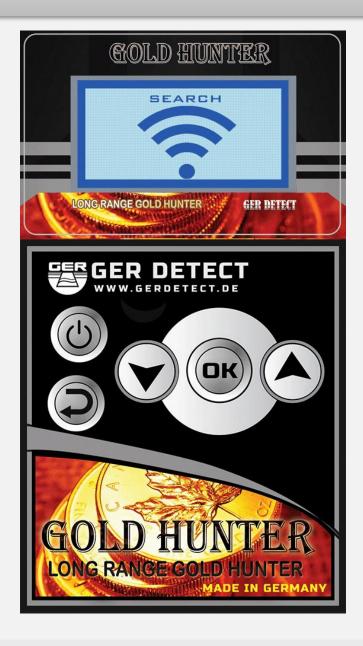

You have to select TARGET TYPE (GOLD NATURAL for example)

Choose the Front Range according to the area you want to reach you can select between

(0500-1000 -1500 -2000)M

After selecting the Front Range, the search screen will appear which contain an indicator, which will start to move, and the device will start to issue a peep sound, which is the signal.

Transmitter conforming means that the device works correctly.

When you reach the target, the device will turn back.

That means you just pass the target; you will stop and point the target in 1 M square.