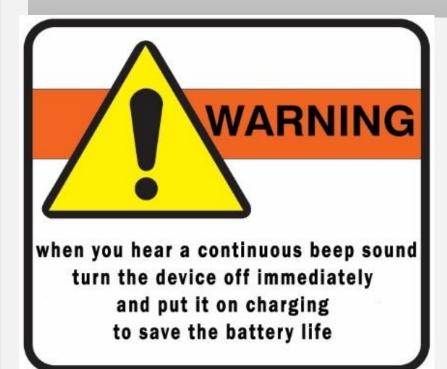

Make sure that the device battery is fully charged before searching

If the battery starts to give a beep sound, close the device and recharge the battery

It is recommended to read the user manual before starting working on the device to understand everything and to avoid mistakes while doing the search

After the device starts make sound and turn off automatically put the battery on charge and do not try to start the device without charging the battery

Be aware of high voltage resources, and do not use any charger other than the original charger that comes with the device.