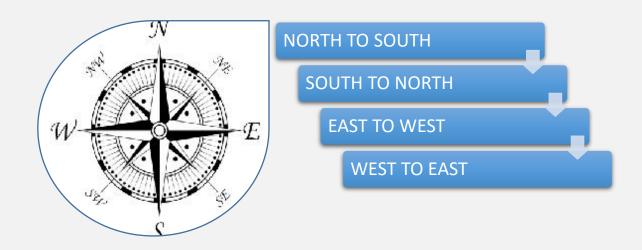

#### **CONNECT THE SUPPER ANTENNA**

**CONNECT THE SIGNAL RECIPIENT** 

The explorer must stand facing from north to south, which is the best way to search for gold and hidden treasures underground.

If no signal is obtained, change the direction from east to west and from west to east and from south to north.