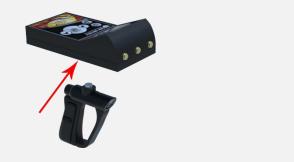

## CONNECT THE LONG RANGE PARTS TO THE DEVICE

CONNECT THE HANDLE TO THE DEVICE

www.gerdetect.de