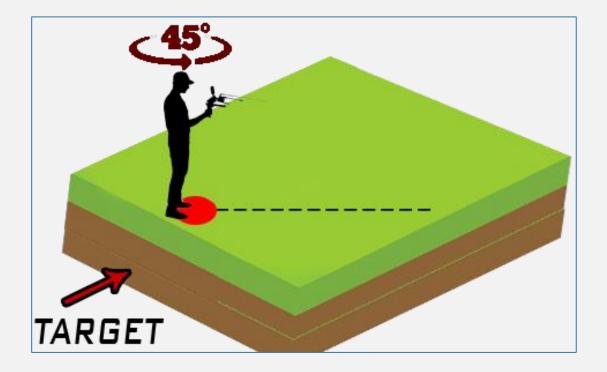

Increase the length of the signal recipient antennas to enable the device to detect the target even to  $2000\ \mathrm{meters}$ .

After detecting the target, confirm the target from four directions.

To determine the depth of the discovered target, stand above the target and turn 45 degrees angle to the right or left.