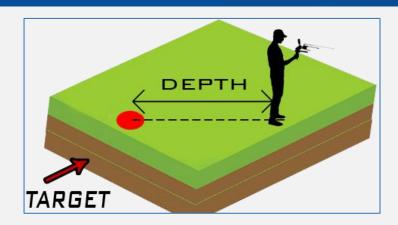

Walk straight ahead until the antenna reverses back.

Measure the distance between the antennas reversing back and the target center point.

The distance between the antennas reversing back and the center point is equal to the target depth for example, if the distance is 10 m the depth of the target is 10 m.