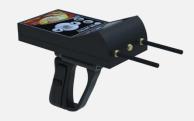

#### **CONNECT THE SUPPER ANTENNA**

**CONNECT THE SIGNAL RECIPIENT** 

The explorer must stand facing from north to south, which is the best way to search for gold and hidden treasures underground.

If no signal is obtained, change the direction from east to west and from west to east and from south to north.