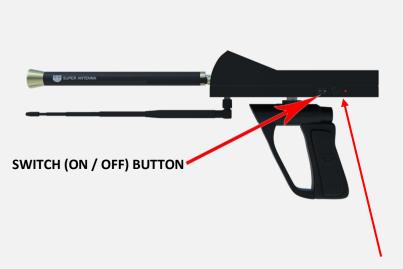

## SWITCH ON THE DEVICE THROUGH THE (ON/OFF)

THE BATTERY LED: THIS LED WILL TURN ON

WHEN THE BATTERY CHARGE RUN OUT

THE DEVICE WORKS IN FOUR LANGUAGES

(GERMAN-ENGLISH-FRENCH-ARABIC)

After selecting the language (English for example).