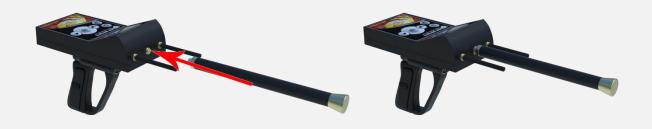

#### **CONNECT THE SUPPER ANTENNA**

**CONNECT THE SIGNAL RECIPIENT** 

The explorer must stand facing from north to south, which is the best way to search for gold and hidden treasures underground.

If no signal is obtained, change the direction from east to west and from west to east and from south to north.

Increase the length of the signal recipient antennas to enable the device to detect the target even to  $2000\ \mathrm{meters}$ .

After detecting the target, confirm the target from four directions.

To determine the depth of the discovered target, stand above the target and turn 45 degrees angle to the right or left.