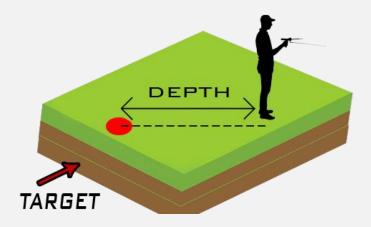

Walk straight ahead until the antenna reverses back.

Measure the distance between the antennas reversing back and the target center point.

The distance between the antennas reversing back and the center point is equal to the target depth for example, if the distance is 10 m the depth of the target is 10 m.