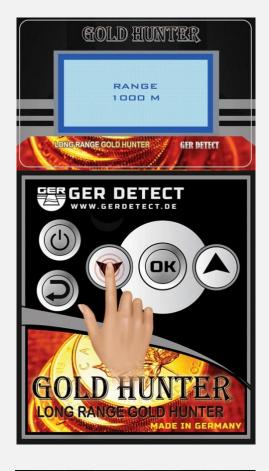

You have to select TARGET TYPE (GOLD NATURAL for example)

Choose the Front Range according to the area you want to reach you can select between

(0500-1000 -1500 -2000)M

After selecting the Front Range, the search screen will appear which contain an indicator, which will start to move, and the device will start to issue a peep sound, which is the signal.

Increase the length of the signal recipient antennas to enable the device to detect the target even to  $2000\ \mathrm{meters}$ .

After detecting the target, confirm the target from four directions.

To determine the depth of the discovered target, stand above the target and turn 45 degrees angle to the right or left.