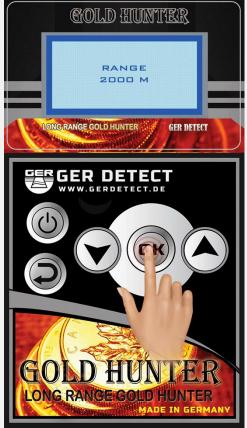

You have to select TARGET TYPE (GOLD NATURAL for example)

Choose the Front Range according to the area you want to reach you can select between

(0500-1000 -1500 -2000)M

After selecting the Front Range, the search screen will appear which contain an indicator, which will start to move, and the device will start to issue a peep sound, which is the signal.

Transmitter conforming means that the device works correctly.

When you reach the target, the device will turn back.

That means you just pass the target; you will stop and point the target in 1 M square.