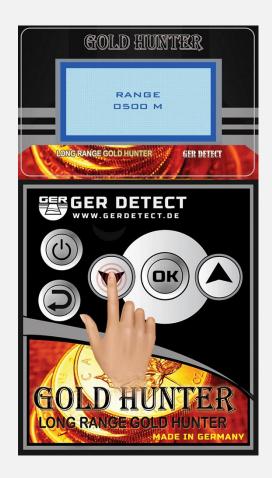

You have to select TARGET TYPE (GOLD NATURAL for example)

Choose the Front Range according to the area you want to reach you can select between

(0500-1000 -1500 -2000)M

After selecting the Front Range, the search screen will appear which contain an indicator, which will start to move, and the device will start to issue a peep sound, which is the signal.