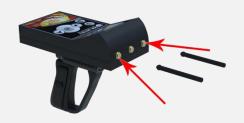

inimize the faults and to use your device correctly

# GOLD HUNTER GOLD AND METAL DETECTOR





# **Overview**

- ➤ Dear customer, thank you for choosing GOLD HUNTER DEVICE.
- This product enables you to detect the presence of gold & diamond & gemstones.
- ➤ GOLD HUNTER designed to help you discover GOLD, DIAMOND, GEMSTONES
- In addition, it can confirm your target and identify the type underground with the depth.



www.gerdetect.de





## THE DEVICE SYSTEM AND WORK STEPS

1

#### THE LONG-RANGE SYSTEM



This system specializes to cover vast areas and locate the target within 1 meter Square and depths up to 35 meters below the surface of the ground and Front Range up to 2,000 meters.

## CONNECT THE LONG RANGE PARTS TO THE DEVICE



CONNECT THE HANDLE TO THE DEVICE

www.gerdetect.de







#### **CONNECT THE SIGNAL TRANSMITTER**



#### **CONNECT THE SUPPER ANTENNA**



**CONNECT THE SIGNAL RECIPIENT** 







The explorer must stand facing from north to south, which is the best way to search for gold and hidden treasures underground.

If no signal is obtained, change the direction from east to west and from west to east and from south to north.

Upon obtaining a signal, the antenna will circumvent the target directly



## SWITCH ON THE DEVICE THROUGH THE (ON/OFF)





THE BATTERY LED: THIS LED WILL TURN ON

WHEN THE BATTERY CHARGE RUN OUT

THE DEVICE WORKS IN FOUR LANGUAGES

(GERMAN-ENGLISH-FRENCH-ARABIC)









After selecting the language (English for example).

You have to select TARGET TYPE (GOLD NATURAL for example)

Choose the Front Range according to the area