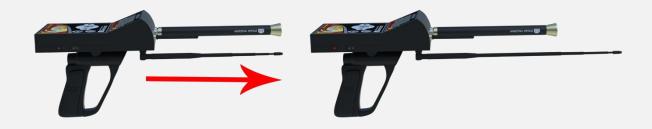

Increase the length of the signal recipient antennas to enable the device to detect the target even to  $2000\ \mathrm{meters}$ .

After detecting the target, confirm the target from four directions.

To determine the depth of the discovered target, stand above the target and turn 45 degrees angle to the right or left.