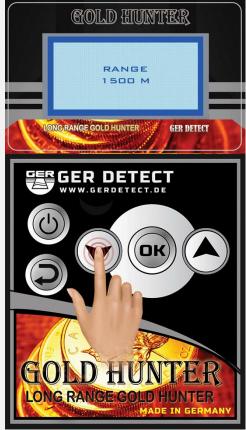

You have to select TARGET TYPE (GOLD NATURAL for example)

Choose the Front Range according to the area you want to reach you can select between

(0500-1000 -1500 -2000)M

After selecting the Front Range, the search screen will appear which contain an indicator, which will start to move, and the device will start to issue a peep sound, which is the signal.