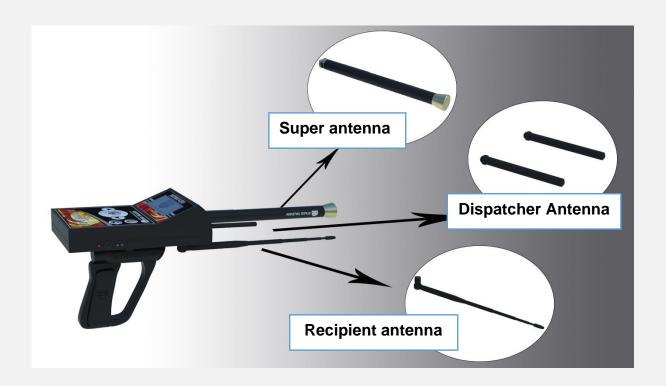

## CONNECT THE LONG RANGE PARTS TO THE DEVICE

CONNECT THE HANDLE TO THE DEVICE

www.gerdetect.de

#### **CONNECT THE SIGNAL TRANSMITTER**

#### **CONNECT THE SUPPER ANTENNA**

**CONNECT THE SIGNAL RECIPIENT** 

The explorer must stand facing from north to south, which is the best way to search for gold and hidden treasures underground.

If no signal is obtained, change the direction from east to west and from west to east and from south to north.