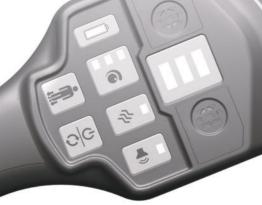

#### **Detection Alerts & Indicators**

1. Audio Alarm 2. Vibration Alarm 3. LED Alarm