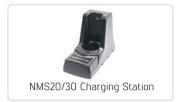

## **Universal Charging Station**

Charge the detector conveniently and quickly in its charging station that serves as a stand as well. Comes with a universal charging adaptor & plugs.