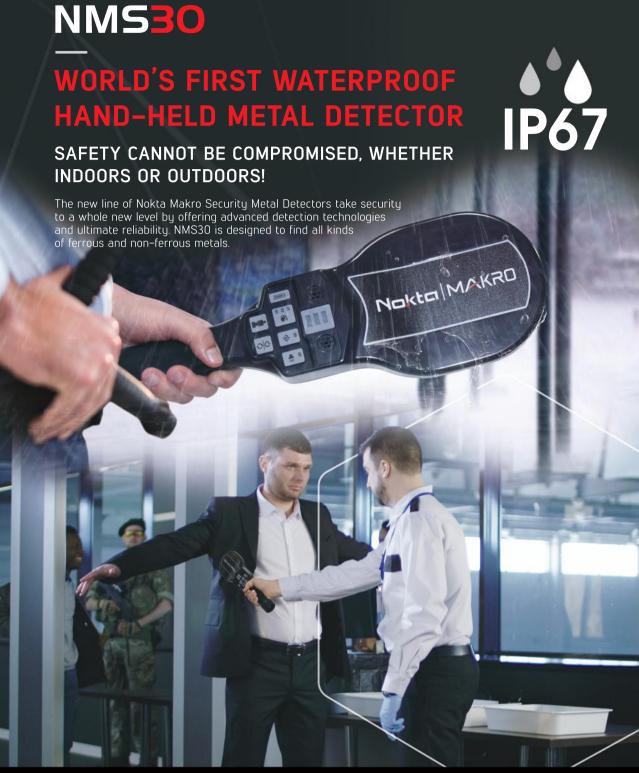

Fully submersible and protected from total dust ingress.

#### Extra Depth

The NMS30 offers a deeper and more accurate scanning compared to conventional hand-held

#### Robust & Ergonomic Design

Features a comfortable hand grip that does not interfere with the detection area. It also boasts an exceptional design that allows the detector to be passed over the inspected area conveniently without getting caught on clothing.