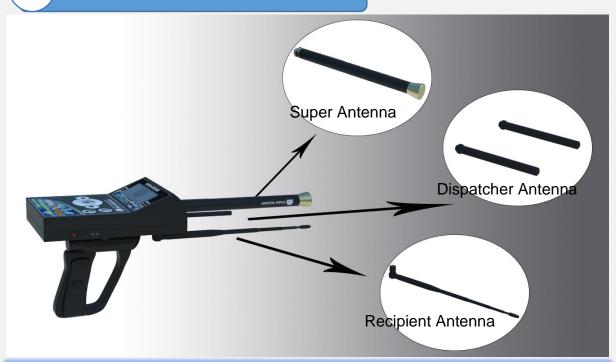

#### THE DEVICE SYSTEM AND WORK STEPS

1 THE LONG-RANGE SYSTEM

This system specializes to cover vast areas and locate the target with in 1 meter Square and depths up to 35 meters below the surface of the ground and Front Range up to 2,000 meters.

#### CONNACT THE LONG-RANGE PARTS TO THE DEVICE

CONNECT THE HANDLE TO THE DEVICE

CONNECT THE SIGNAL TRANSMITTER

CONNECT THE SUPER ANTENNA

CONNECT THE SIGNAL RECIPIENT

TURN ON THE DEVICE THROUGH THE ON/OFF BUTTON