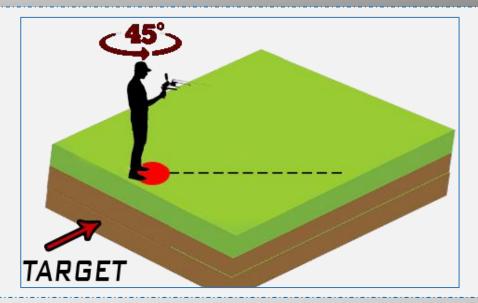

### After detecting the target, conform the target from four directions

To determine the depth of the discovered target, stand above target and turn 45 degrees

Walk straight ahead until the antenna reverse to the back