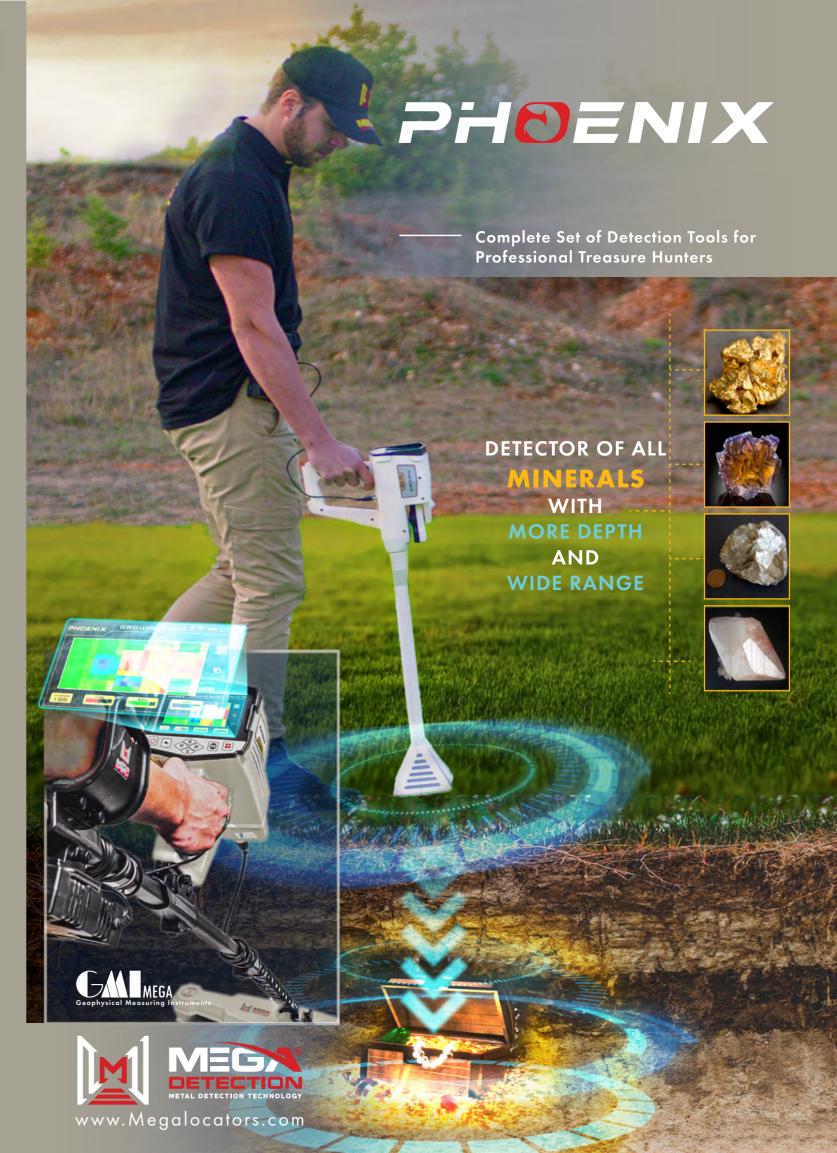

## PHOENIX

This system uses the V.S.T probe to accurately locate the target, and it can discriminate between the presence of a metal target or an underground cavity such as a tomb or a tunnel through variable sound tones or through a bar graph displayed on the screen, when the signa strength increases, the graph lines will appear larger on the screen.

It is most accurate and powerful search system, a brand-new technology system designed with advanced technology from Mega Detection.

Ground Scan system helps the user to scan the ground via the Multi Ground Scanner (M.G.S) and create a 2D visualization on the screen of the device or a 3D visualization via

This system can make searching and finding burials, archaeological treasures and cavities such as tunnels and underground caves easy for the user with greater speed and greater accuracy and with reliable results and tools to analyze the results and know the location and depth of targets easily, the speed of the signal flow can be adjusted during the search process and thus the speed can be adjusted according to user walking speed and movement.

## **TECHNOLOGIES - PACKAGE CONTENT**

Phoenix metal detector is a 3D ground scanne with a completely new ground scanning technology that ensures faster and more accurate results in finding and detection of ancient treas and burials at very great depths.

Mega Detection Company provides, via Phoenix 3D ground scanner, an effective professional device with **3 Search Systems**, suitable for detection of deep gold treasures and antiquities

Phoenix provides a rich visual user experience by displaying the results of the 3D ground scan either directly on the device screen or via an Android tablet via powerful analysis app "Multi Visual" Analyzer" that provides all the tools to analyze the scan data visually.