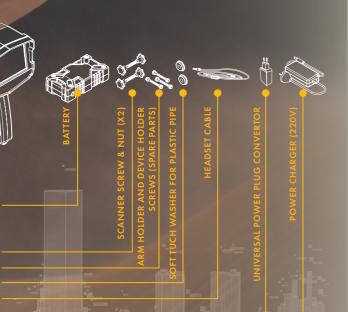

## **TECHNOLOGIES - PACKAGE CONTENT**

Phoenix metal detector is a 3D ground scanne with a completely new ground scanning technology that ensures faster and more accurate results in finding and detection of ancient treas and burials at very great depths.