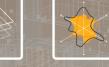

It is most accurate and powerful search system, a brand-new technology system designed with advanced technology from Mega Detection.

Ground Scan system helps the user to scan the ground via the Multi Ground Scanner (M.G.S) and create a 2D visualization on the screen of the device or a 3D visualization via

Multi Visual Analyzer application for Mega Detection devices on any supported Android table device.

The M.G.S is equipped with four scanning sensors, which allow reading a single pulse accurately and very high efficiency, and is equipped with a very large number of ground induction spectrum, and it is the technology responsible for determining the shape and depth of the target, and therefore the device is considered one of the most accurate devices in determining target shape and depth accurately

Mega Detection Company provides, via Phoenix 3D ground scanner, an effective professional device with **3 Search Systems**, suitable for detection of deep gold treasures and antiquities

Phoenix provides a rich visual user experience by displaying the results of the 3D ground scan either directly on the device screen or via an Android tablet via powerful analysis app "Multi Visual" Analyzer" that provides all the tools to analyze the scan data visually.