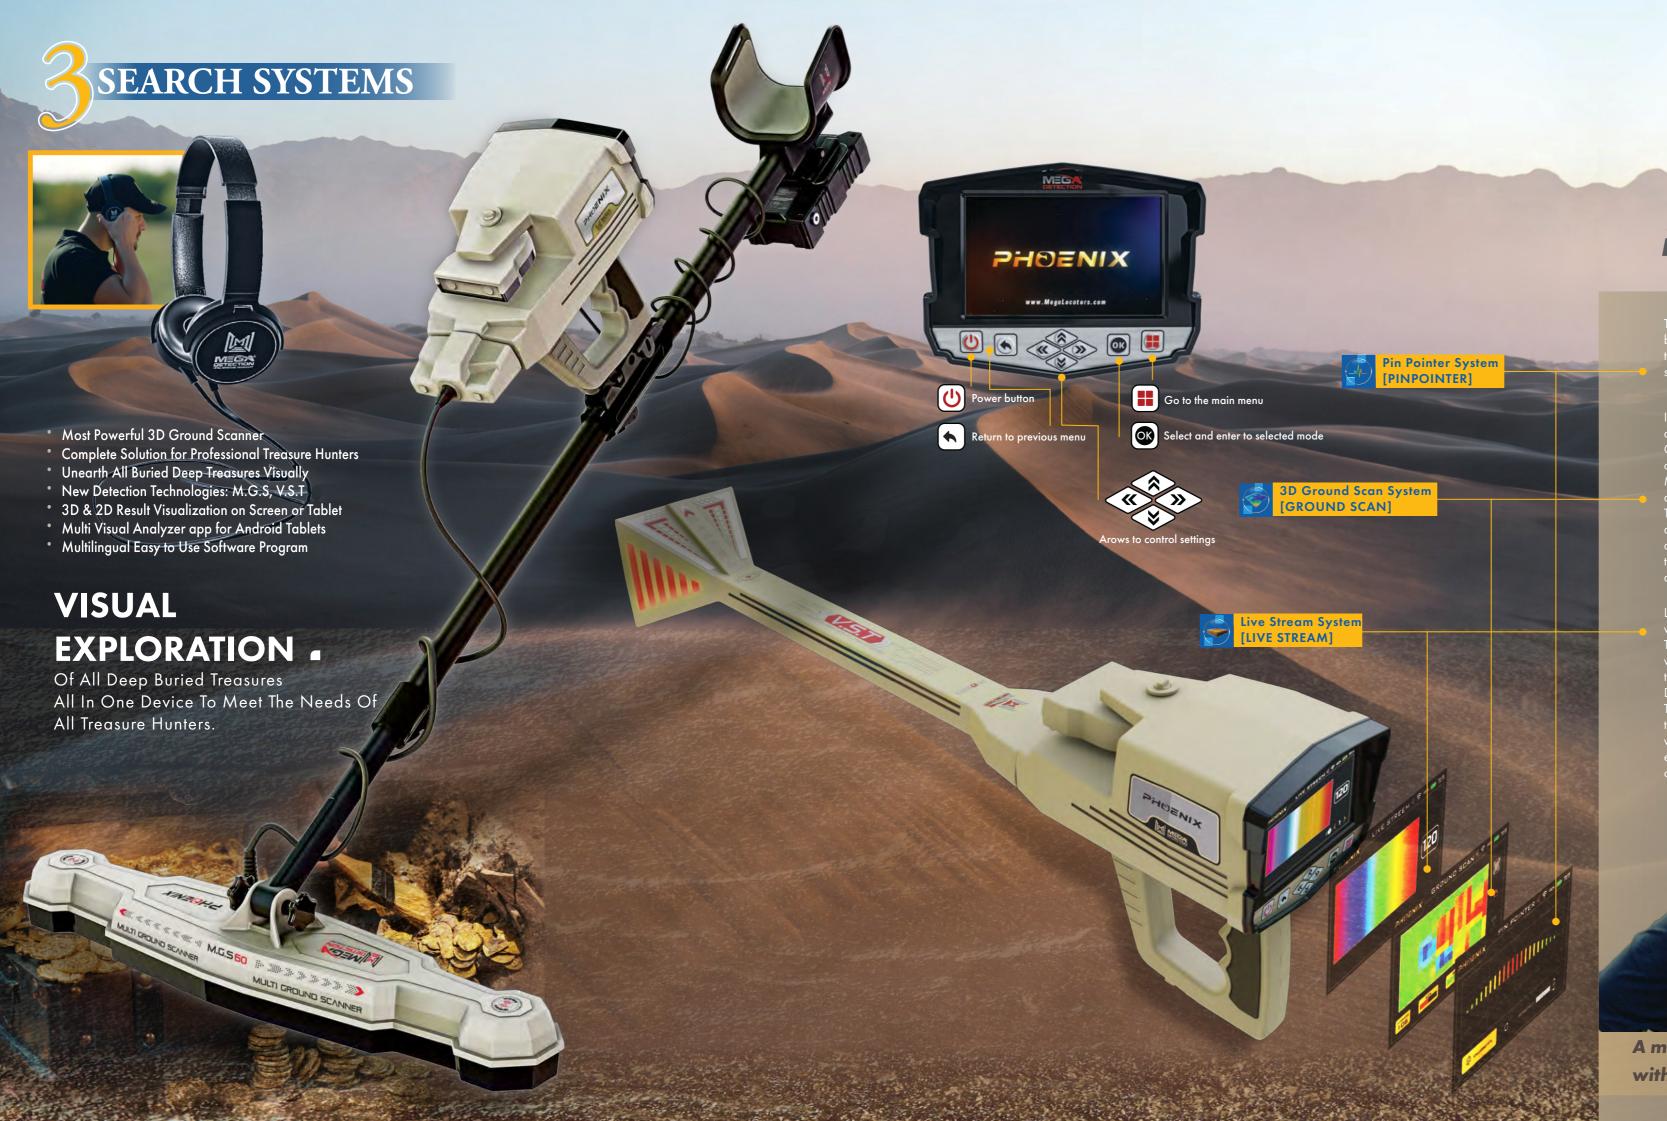

## PHOENIX

This system uses the V.S.T probe to accurately locate the target, and it can discriminate between the presence of a metal target or an underground cavity such as a tomb or a tunnel through variable sound tones or through a bar graph displayed on the screen, when the signa strength increases, the graph lines will appear larger on the screen.

It is most accurate and powerful search system, a brand-new technology system designed with advanced technology from Mega Detection.

Ground Scan system helps the user to scan the ground via the Multi Ground Scanner (M.G.S) and create a 2D visualization on the screen of the device or a 3D visualization via

Multi Visual Analyzer application for Mega Detection devices on any supported Android table device.

The M.G.S is equipped with four scanning sensors, which allow reading a single pulse accurately and very high efficiency, and is equipped with a very large number of ground induction spectrum, and it is the technology responsible for determining the shape and depth of the target, and therefore the device is considered one of the most accurate devices in determining target shape and depth accurately

Live Stream System is a system developed to detect ferrous and non-ferrous (precious) metals, as well as spaces such as caves and tunnels, the scanning is done by the Vertical High Signal Transceiver (V.S.T) probe in real time, i.e. in the form of a direct transmission with an optical and visual representation of the signal according to a specific flow that reflects the nature and type of the metal on device screen or on the tablet screen via Multi Visual Analyzer application, for Mega Detection devices

This system can make searching and finding burials, archaeological treasures and cavities such as tunnels and underground caves easy for the user with greater speed and greater accuracy and with reliable results and tools to analyze the results and know the location and depth of targets easily, the speed of the signal flow can be adjusted during the search process and thus the speed can be adjusted according to user walking speed and movement.

Mega Detection Company provides, via Phoenix 3D ground scanner, an effective professional device with **3 Search Systems**, suitable for detection of deep gold treasures and antiquities

Phoenix provides a rich visual user experience by displaying the results of the 3D ground scan either directly on the device screen or via an Android tablet via powerful analysis app "Multi Visual" Analyzer" that provides all the tools to analyze the scan data visually.

Phoenix designed primarily as a professional ground scanner and incorporates a new powerful innovative Mega Detection ground scanning technology.

The 3D ground scan process conducted by using a new patented probe called Multi Ground Scanner or in short M.G.S

in short M.G.S

Multi Ground Scanner design with its large surface area enable coverage of larger spot of ground in every scan point, and that mean more accurate results and reduction of time and effort for prospector.

## **Vertical High Signal Transceiver**

Vertical High Signal Transceiver probe is a unique powerful probe used to receive magnetic fields signals issued by buried metal targets such as golden chest or statue, or even underground cavities such as tunnels

and caves.

V.S.T has at its end a quadruple cone, on two sides of this cone there are multiple bars of light emitting diodes (LED), these LEDs give the user a visual feedback via changing color lights based on the type

For example: When a user moves the VST over a golden object the LEDs will light in red color, and light in blue when V.S.T passes over a tunnel.